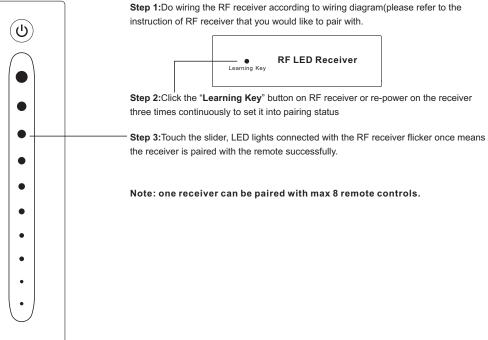

# RF Single Color Remote Controller

## Beulux Code: C91-1ZR

Product Data

| Important: Read All Instructions Prior to | Installation |
|-------------------------------------------|--------------|
|-------------------------------------------|--------------|

#### **Function introduction**

0

Ο





| 4MHz |
|------|
| ery) |
|      |
|      |
|      |
|      |

- Control 1 zone of RF receiver
- Single color controller
- Compatible with universal serie RF receiver
- 1 receiver can be paired by max 8 different remote controls.
- Waterproof grade: IP20

### Safety & Warnings

This device contains a button lithium battery that shall be stored and disposed properly.
DO NOT expose the device to moisture.

#### Pair with RF receiver