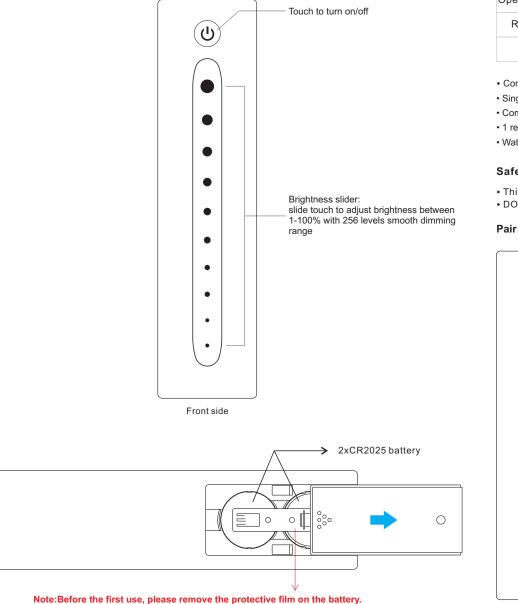

#### **Function introduction**

0

Ο

| 4MHz |
|------|
| ery) |
|      |
|      |
|      |
|      |

- Control 1 zone of RF receiver
- Single color controller
- Compatible with universal serie RF receiver
- 1 receiver can be paired by max 8 different remote controls.
- Waterproof grade: IP20

### Safety & Warnings

This device contains a button lithium battery that shall be stored and disposed properly.
DO NOT expose the device to moisture.