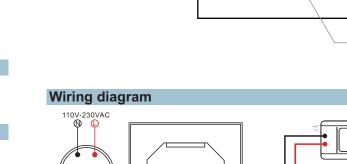

#### -0 Power Supply 12-36VDC Ì 110V-230VAC 0 Power Suppl 12-24VDC SR-2812B SR-2102B GND Vin D- D+ GNI \*\*\*\* . . . : I Ô ŵ Ð. Ô 宜 IÓ 69 : **+** SR-2102B Ø . . . Ŵ õ Ũ 븜. SR-2102B . . . :

õ

ŵ

**S1** 

R

| Part No. | Operation Voltage | OUTPUT        | DIMENSIONS<br>ø/h (mm) |
|----------|-------------------|---------------|------------------------|
| SR-2812B | 12-24VDC          | DMX512 Signal | 86x86x29.1             |