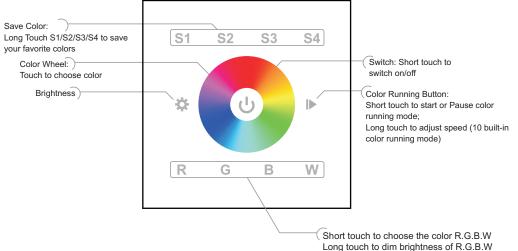

#### How to save color or mode

S1 S2 S3 S4 buttons can save the color from mode or save color when you touch color wheel or touch R G B W buttons.

Press button || ,mode runs, see favorite mode---> press S1 or S2 or S3 or S4 button over 3 seconds until connected light flashes. Then it saved successful ly.

Touch color wheel or touch color temperature button or touch any R G B W buttons----> see favorite color---> press button over 3 seconds until connected light flashes. Then it saved successfully

#### How to recall color or mode?

Touch S1/S2/S3/S4 directly. .