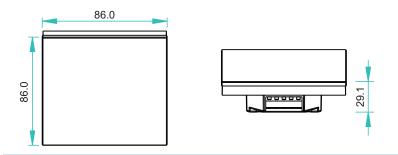

# Wall mounted RGB/W DMX512 controller

Feature

Touch sensitive

Glass interface(White & Black)Control 1 zone,save up to 4 color

FC CE PROHS (varranty) 🚯 💿

# **Button introduction**



#### -0 Power Supply 12-36VDC Ì 110V-230VAC 0 Power Suppl 12-24VDC SR-2812B SR-2102B GND Vin D- D+ GNI \*\*\*\* . . . : I Ô ŵ Ð. Ô 宜 IÓ 69 : **+** SR-2102B Ø . . . Ŵ õ Ũ 븜. SR-2102B . . . :

õ

ŵ





**S1** 

R

| Part No. | Operation Voltage | OUTPUT        | DIMENSIONS<br>ø/h (mm) |
|----------|-------------------|---------------|------------------------|
| SR-2812B | 12-24VDC          | DMX512 Signal | 86x86x29.1             |

**S4** 

W

В

### **Product Size**



# Installation



Beulux: CDMX4C

### Operation

#### How to save color or mode

S1 S2 S3 S4 buttons can save the color from mode or save color when you touch color wheel or touch R G B W buttons.

Press button || ,mode runs, see favorite mode---> press S1 or S2 or S3 or S4 button over 3 seconds until connected light flashes. Then it saved successful ly.

Touch color wheel or touch color temperature button or touch any R G B W buttons----> see favorite color---> press button over 3 seconds until connected light flashes. Then it saved successfully

#### How to recall color or mode?

Touch S1/S2/S3/S4 directly. .

### Safety & Warnings

1) The product shall be installed and serviced by a qualified person.

2) IP20.Please avoid the sun and rain. When installed outdoors, please ensure it is