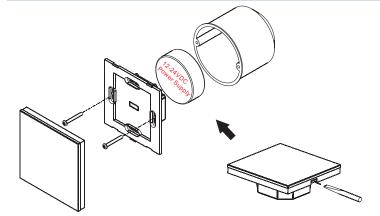

# Wall mounted RGB/W DMX512 controller

Feature

Touch sensitive

Glass interface(White & Black)Control 1 zone,save up to 4 color

FC CE PROHS (varranty) 🚯 💿

# **Button introduction**



#### -0 Power Supply 12-36VDC Ì 110V-230VAC 0 Power Suppl 12-24VDC SR-2812B SR-2102B GND Vin D- D+ GNI \*\*\*\* . . . : I Ô ŵ Ð. Ô 宜 IÓ 69 : **+** SR-2102B Ø . . . Ŵ õ Ũ 븜. SR-2102B . . . :

õ

ŵ





**S1** 

R

| Part No. | Operation Voltage | OUTPUT        | DIMENSIONS<br>ø/h (mm) |
|----------|-------------------|---------------|------------------------|
| SR-2812B | 12-24VDC          | DMX512 Signal | 86x86x29.1             |

**S4** 

W

В

### **Product Size**



# Installation



Beulux: CDMX4C

### Operation

#### How to save color or mode

S1 S2 S3 S4 buttons can save the color from mode or save color when you touch color wheel or touch R G B W buttons.

Press button || ,mode runs, see favorite mode---> press S1 or S2 or S3 or S4 button over 3 seconds until connected light flashes. Then it saved successful ly.

Touch color wheel or touch color temperature button or touch any R G B W buttons----> see favorite color---> press button over 3 seconds until connected light flashes. Then it saved successfully

#### How to recall color or mode?

Touch S1/S2/S3/S4 directly. .

### Safety & Warnings

1) The product shall be installed and serviced by a qualified person.

2) IP20.Please avoid the sun and rain. When installed outdoors, please ensure it is mounted in a water